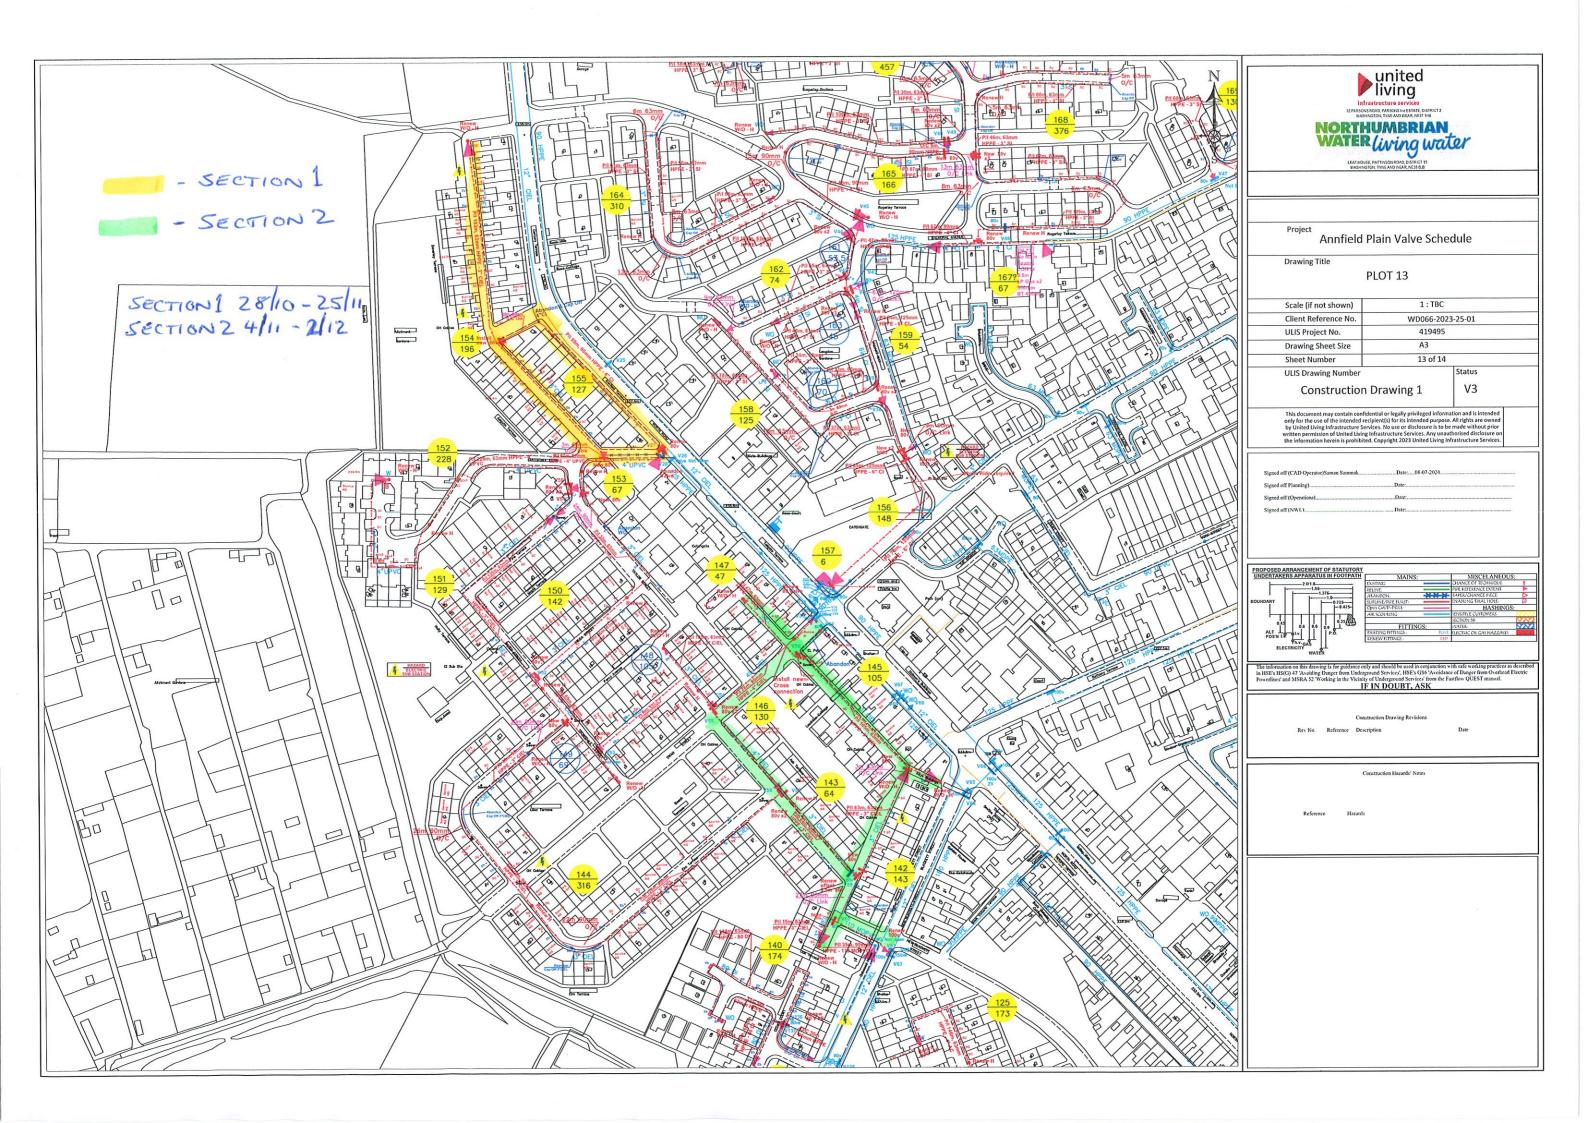

## **Purpose of the Report**

To consider a request for temporary traffic regulation by Order on Monday 28 October 2024 at Beverley Terrace, Asquith Terrace, Taylor Street, North Road Rear, Swan Street, Ash Terrace, Blackett Street Rear and Blackett Street, Annfield Plain for the purpose of water main works.

## **Background**

Water main works are proposed to be undertaken.